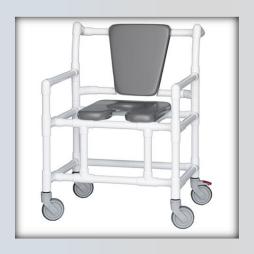

**DATASHEET: VL OF20 500** 

**Product Description: Open Front Oversize Shower Chair** 

| Technical Data    |                |
|-------------------|----------------|
| Height:           | 40.25"         |
| Width:            | 31"            |
| Depth:            | 27"            |
| Weight:           | 34 lbs         |
| Seat Height:      | 23.75"         |
| Clearance:        | NA             |
| Between the arms: | 26"            |
| Weight Capacity:  | 500 lbs        |
| Ship Weight:      | 39 lbs         |
| Shipping Method:  | Common Carrier |

## **Features:**

- 5" heavy duty all-locking swivel casters
- Open-front soft seat for easy bathing care
- Designed for larger patients
- Cushion seat and backrest for added comfort